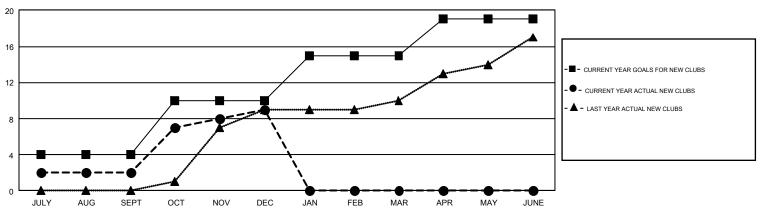

## GOALS AND ACTUAL NEW CLUBS CUMULATIVE

## GMT Constitutional Area 6-Afr, Group L

GMT: KAMAL JOSHI

REPORT DOES NOT INCLUDE CLUBS IN UNDISTRICTED AREAS.

| Clubs         |               |             |               | Members               |                           |                         |                                                    |  |
|---------------|---------------|-------------|---------------|-----------------------|---------------------------|-------------------------|----------------------------------------------------|--|
|               | RESULTS FO    | R 2017-2018 |               | RESULTS FOR 2017-2018 |                           |                         |                                                    |  |
| QUARTER       | NEW CLUB GOAL | NEW CLUBS   | DROPPED CLUBS | QUARTER               | MEMBER GROWTH NET<br>GOAL | MEMBER GROWTH<br>ACTUAL | DROPPED<br>MEMBERS ACTUAL<br>(including transfers) |  |
| JULY/AUG/SEPT | 4             | 2           | 0             | JULY/AUG/SEPT         | 256                       | 218                     | 160                                                |  |
| OCT/NOV/DEC   | 6             | 7           | 8             | OCT/NOV/DEC           | 459                       | 361                     | 513                                                |  |
| JAN/FEB/MAR   | 5             | 0           | 0             | JAN/FEB/MAR           | 248                       | 0                       | 0                                                  |  |
| APR/MAY/JUNE  | 4             | 0           | 0             | APR/MAY/JUNE          | 182                       | 0                       | 0                                                  |  |