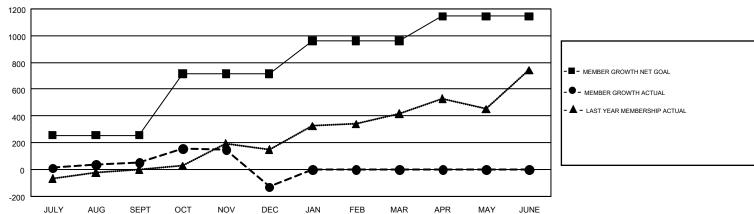

## GOALS AND ACTUAL MEMBERS CUMULATIVE

| DROPPED CLUBS: 8  DROPPED MEMBERS |     | 98 CLUBS OF 240 ADDED 1 OR MORE<br>NEW MEMBERS | GENDER DISTRIBUTION  MALE 3,614 (61.62%)  FEMALE 2,251 (38.38%) |  |       |
|-----------------------------------|-----|------------------------------------------------|-----------------------------------------------------------------|--|-------|
| DECEASED                          | 23  | CLICK HERE FOR CUMULATIVE                      | TOTAL FAMILY UNIT MEMBERS                                       |  | 1,144 |
| CLUB CANCELLED                    | 138 | MEMBERSHIP DATA                                | FAMILY MEMBERS PAYING HALF DUES                                 |  | 222   |
| OTHER                             | 512 |                                                |                                                                 |  | 632   |
| TOTAL                             | 673 |                                                |                                                                 |  |       |

## GMT Constitutional Area 6-Afr, Group L

GMT: KAMAL JOSHI

REPORT DOES NOT INCLUDE CLUBS IN UNDISTRICTED AREAS.

| Clubs         |               |             |               | Members               |                           |                         |                                                    |  |
|---------------|---------------|-------------|---------------|-----------------------|---------------------------|-------------------------|----------------------------------------------------|--|
|               | RESULTS FO    | R 2017-2018 |               | RESULTS FOR 2017-2018 |                           |                         |                                                    |  |
| QUARTER       | NEW CLUB GOAL | NEW CLUBS   | DROPPED CLUBS | QUARTER               | MEMBER GROWTH NET<br>GOAL | MEMBER GROWTH<br>ACTUAL | DROPPED<br>MEMBERS ACTUAL<br>(including transfers) |  |
| JULY/AUG/SEPT | 4             | 2           | 0             | JULY/AUG/SEPT         | 256                       | 218                     | 160                                                |  |
| OCT/NOV/DEC   | 6             | 7           | 8             | OCT/NOV/DEC           | 459                       | 361                     | 513                                                |  |
| JAN/FEB/MAR   | 5             | 0           | 0             | JAN/FEB/MAR           | 248                       | 0                       | 0                                                  |  |
| APR/MAY/JUNE  | 4             | 0           | 0             | APR/MAY/JUNE          | 182                       | 0                       | 0                                                  |  |